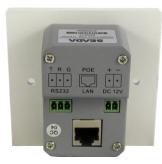

## **Specifications**

| Dimensions(W*D*H) (mm)      | 86 x 86 x 36 (UK, EU), 45 x 106x 36 (US),                          |
|-----------------------------|--------------------------------------------------------------------|
| Ethernet Port               | RJ–45 for PoE, device configuration, control, and firmware upgrade |
| RS232 Port                  | 3-pin terminal block connector                                     |
| Power Port                  | 2-pin terminal block connector                                     |
| Power Supply                | PoE or DC 12V Power Supply                                         |
| Enclosure                   | 1 Gang Wallplate                                                   |
| Cooling                     | Convection ventilation                                             |
| Operating Temperature Range | 0~40 degrees centigrade                                            |
| Operating Humidity Range    | 10%-90% non-condensing                                             |
| Storage Temperature Range   | -20~60 degrees centigrade                                          |
| Storage Humidity Range      | 10%~90% non-condensing                                             |
| Control Interface           | 10/100/1000M Ethernet Port or RS232                                |
| Max Power Consumption       | 1.3W                                                               |
| Warranty                    | 2 years                                                            |