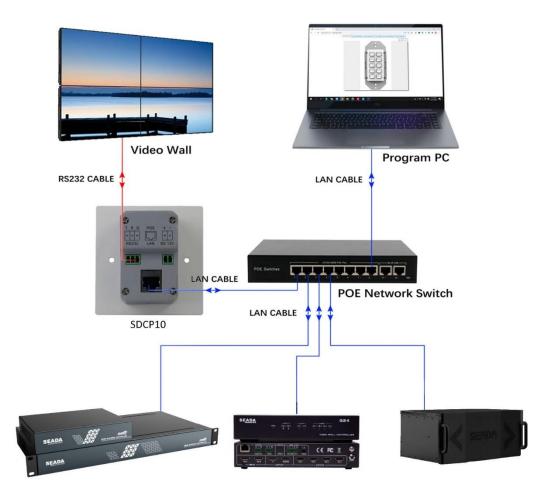

### System Diagram

 Address: Oak Tree Park, Burnt Meadow Road, Moons Moat North Industrial Estate, Redditch, Worcestershire, B98 9NW, United Kingdom

 Email: sales@seada.co.uk
 Phone: +44 (0)1527 584364

 Fax: +44 (0)1527 962998
 Web: www.seada.co.uk