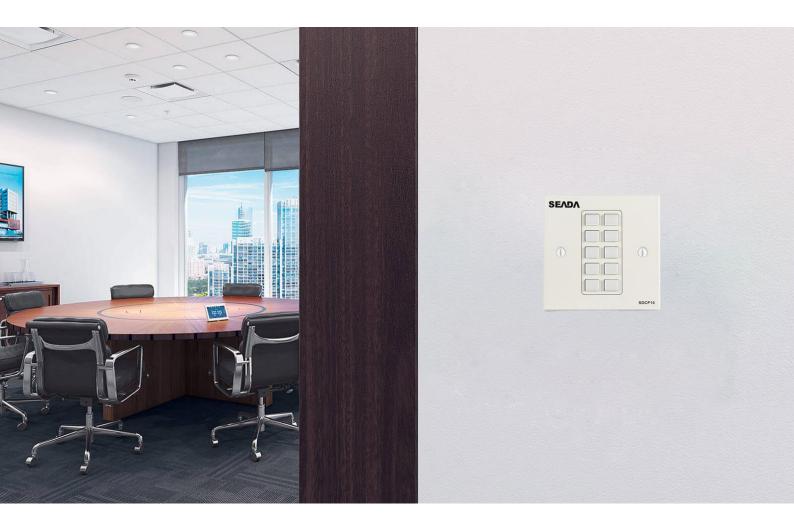

#### **Overview**

SDCP10 is a compact 10-button control panel that fits US, European and UK standard 1-gang wall junction boxes.

SDCP10 can provide customers with simple and economic control solutions. With built-in PoE, SDCP10 can receive power from PoE enabled ethernet switch via a CAT cable which enable users to install the panel wherever they prefer.

SDCP10 can be easily configured via user friendly web UI and can control any 3<sup>rd</sup> device via TCP/IP or RS232 which makes it perfect for controlling in presentation and conference room systems, board rooms and auditoriums