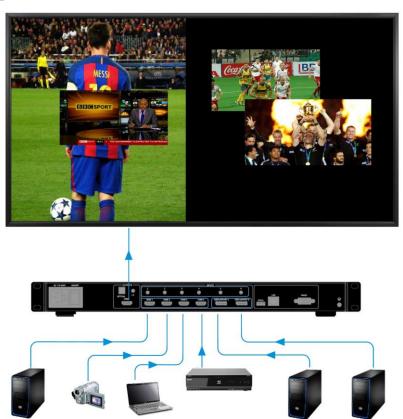

|
| Storage Temperature Range   | -20~60 degrees centigrade                                                                                                                                                                                                                                    |
| Storage Humidity Range      | 10%~90% non-condensing                                                                                                                                                                                                                                       |

# **System Diagram**