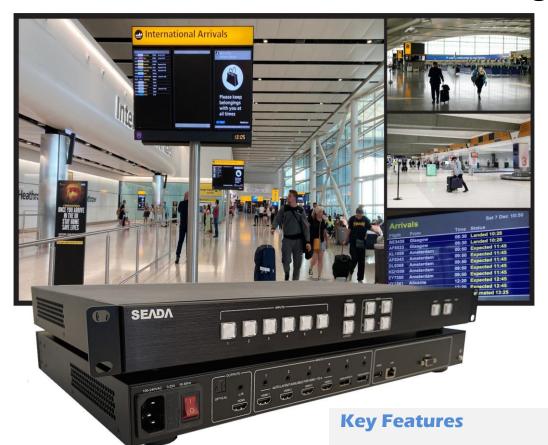

#### **Overview**

The SD-MV-CM61 multiviewer is designed to display multivideo inputs onto one display. It features 4 HDMI2.0 and 2 DP1.2 video inputs supporting up to 4K@60 and one HDMI2.0 output with resolution up to 4K@60 as well. It also provides 6-line inputs, 1 SPDIF output and 1 analog output for audio processing. It is extremely flexible and fast switching capable multiviewer making it perfect for applications such as broadcasting, security, boardroom, TV studio and so on.

SD-MV-CM61 multiviewer supports auto scaling to enable images to be sized and positioned anywhere on screen. They support a wide range of creative layouts, including split, side-by-side, picture-in-picture, overlapping windows and even in a solo view for full screen viewing of any single source. It supports up to 16 pre-defined layouts and up to 16 pre-set customized layouts making the system management extremely easy.

Control is quick and comprehensive on SD-MV-CM61, it can be controlled using buttons at the front panel, RS232 commands, or the fully featured intuitive web GUI via RJ45.

- 4 HDMI2.0 inputs, 2 DP 1.2 inputs
- 1 HDMI2.0 output.
- Supports 4K@60Hz 4:4:4
- Supports quad view
- Supports HDCP 2.2
- Support up/down scaling
- Support video cropping
- Supports 6 embedded audio inputs
- Supports 6 analog audio inputs
- · Supports audio embedding
- Supports audio de-embedding
- Supports Auto-switching
- Supports up to 16 pre-defined layouts
- Supports up to 16 custom layouts
- Multiple control methods, including a front panel, web GUI and RS232 port.